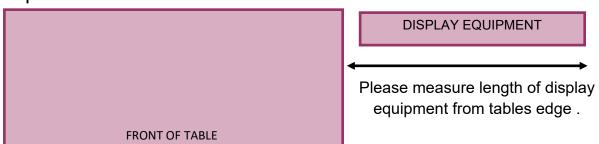

## Option 1 - either side of table

Option 2 - right angle to one side of table - only suitable to tables at the end of a row, or on a corner.

FRONT OF TABLE

Please measure length of display equipment from tables edge.

DISPLAY EQUIPMENT

If you are not sure if you have measured correctly or have any questions - please email kentsstreetcreatives@forac.org.au