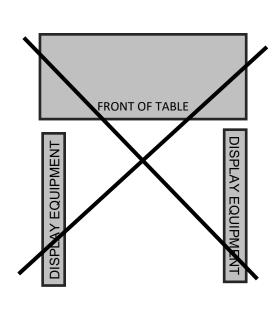

## Option 1 - either side of table

Option 2 - right angle to one side of table - only suitable to tables at the end of a row, or on a corner.

FRONT OF TABLE

Please measure length of display equipment from tables edge.