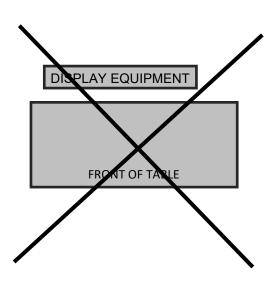

## Option 1 - either side of table

Option 2 - right angle to one side of table - only suitable to tables at the end of a row, or on a corner.

FRONT OF TABLE

Please measure length of display equipment from tables edge.